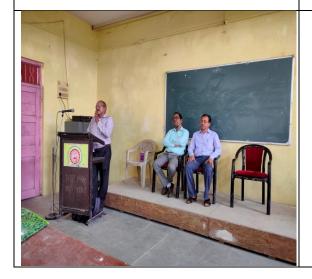

| 22 | Voters Day Awarness Programme                                                                                         | Tahashil Karyalay,<br>Roha                                                                                     | NSS                                            | 25/01/2022 | 450 |
|----|-----------------------------------------------------------------------------------------------------------------------|----------------------------------------------------------------------------------------------------------------|------------------------------------------------|------------|-----|
| 23 | Yoga and Suryanamskar                                                                                                 | State Government                                                                                               | NSS & Sports Dept.                             | 10/02/2022 | 56  |
| 24 | Lecture on post- independece progress in indian Education                                                             | College IQAC                                                                                                   | NSS                                            | 10/02/2022 | 56  |
| 25 | Poem Reading                                                                                                          | College IQAC                                                                                                   | Cultural<br>Committee                          | 14/02/2022 | 150 |
| 26 | Celebration of Chhtrapati Shivaji<br>Maharaj Jayanti                                                                  | College IQAC                                                                                                   | NSS                                            | 2/19/2022  | 50  |
| 27 | Blood Group Checking Camp                                                                                             | Civil Hospital,<br>Nagothane                                                                                   | NSS                                            | 22/02/2022 | 30  |
| 28 | Blood donation Camp                                                                                                   | Civil Hospital,<br>Alibag                                                                                      | NSS                                            | 24/02/2022 | 40  |
| 29 | Savitribai Phule Jayanti                                                                                              | Reliance Industries                                                                                            | NSS &<br>WDC                                   | 01/03/2022 | 200 |
| 30 | Blood Group Checking Camp                                                                                             | Civil Hospital,<br>Nagothane                                                                                   | NSS                                            | 22/02/2022 | 30  |
| 32 | Celebration of International women's<br>day- Online Webinar on-Laws of<br>women's Safety by Adv .Mrs Sonal J.<br>Jain | College IQAC                                                                                                   | WDC                                            | 08/03/2022 | 20  |
| 33 | Celebration of International women's day- Poster presentation ,speeches                                               | College IQAC                                                                                                   | WDC                                            | 09/03/2022 | 25  |
| 34 | Inauguration of Career Katta.                                                                                         | Maharashtra State Higher & Technical Education Department and Maharashtra Information Technical Support Center | Career<br>Guidance<br>and<br>Placement<br>Cell | 07/01/2022 | 25  |
| 35 | Workshop on Job opprtunities in Central<br>Board of Indirect taxes                                                    | College IQAC                                                                                                   | Career<br>Guidance<br>and<br>Placement<br>Cell | 11/04/2022 | 65  |
| 36 | Exhibition of science bulletin PRERNA                                                                                 | College IQAC                                                                                                   | Science association                            | Aug 2021   | 100 |
| 37 | National Science Day                                                                                                  | College IWQAC                                                                                                  | Science association                            | 28/02/2022 | 100 |
| 38 | Avishkar Participation                                                                                                | IQAC,University of Mumbai                                                                                      | Science association                            | 28/2/2022  | 28  |
| 39 | Institutional Training Programme through webinar on clean energy sources and solid waste management                   | Dr. Nitin Lingayat,<br>Head, Electrical<br>Engineering Dept.,<br>IOPE Lonere                                   | Physics<br>Dept                                | 24/07/2021 | 72  |
| 40 | Online poster competition                                                                                             | IQAC                                                                                                           | NSS                                            | 13/07/2021 | 250 |
| 41 | Lecture on post- independece progress in indian Education                                                             | College IQAC                                                                                                   | NSS                                            | 10/02/2022 | 56  |
| 42 | Celebration of Chhtrapati Shivaji<br>Maharaj Jayanti                                                                  | College IQAC                                                                                                   | NSS                                            | 2/19/2022  | 50  |