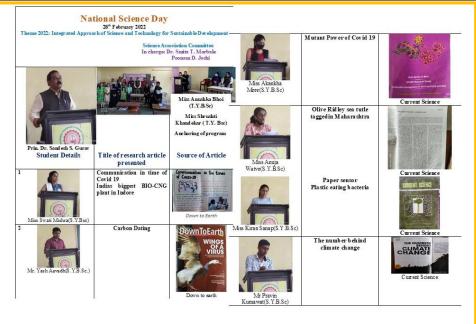

| 22 | Voters Day Awarness Programme                                                                                         | Tahashil Karyalay,<br>Roha                                                                                     | NSS                                            | 25/01/2022 | 450 |
|----|-----------------------------------------------------------------------------------------------------------------------|----------------------------------------------------------------------------------------------------------------|------------------------------------------------|------------|-----|
| 23 | Yoga and Suryanamskar                                                                                                 | State Government                                                                                               | NSS & Sports Dept.                             | 10/02/2022 | 56  |
| 24 | Lecture on post- independece progress in indian Education                                                             | College IQAC                                                                                                   | NSS                                            | 10/02/2022 | 56  |
| 25 | Poem Reading                                                                                                          | College IQAC                                                                                                   | Cultural<br>Committee                          | 14/02/2022 | 150 |
| 26 | Celebration of Chhtrapati Shivaji<br>Maharaj Jayanti                                                                  | College IQAC                                                                                                   | NSS                                            | 2/19/2022  | 50  |
| 27 | Blood Group Checking Camp                                                                                             | Civil Hospital,<br>Nagothane                                                                                   | NSS                                            | 22/02/2022 | 30  |
| 28 | Blood donation Camp                                                                                                   | Civil Hospital,<br>Alibag                                                                                      | NSS                                            | 24/02/2022 | 40  |
| 29 | Savitribai Phule Jayanti                                                                                              | Reliance Industries                                                                                            | NSS &<br>WDC                                   | 01/03/2022 | 200 |
| 30 | Blood Group Checking Camp                                                                                             | Civil Hospital,<br>Nagothane                                                                                   | NSS                                            | 22/02/2022 | 30  |
| 32 | Celebration of International women's<br>day- Online Webinar on-Laws of<br>women's Safety by Adv .Mrs Sonal J.<br>Jain | College IQAC                                                                                                   | WDC                                            | 08/03/2022 | 20  |
| 33 | Celebration of International women's day- Poster presentation ,speeches                                               | College IQAC                                                                                                   | WDC                                            | 09/03/2022 | 25  |
| 34 | Inauguration of Career Katta.                                                                                         | Maharashtra State Higher & Technical Education Department and Maharashtra Information Technical Support Center | Career<br>Guidance<br>and<br>Placement<br>Cell | 07/01/2022 | 25  |
| 35 | Workshop on Job opprtunities in Central<br>Board of Indirect taxes                                                    | College IQAC                                                                                                   | Career<br>Guidance<br>and<br>Placement<br>Cell | 11/04/2022 | 65  |
| 36 | Exhibition of science bulletin PRERNA                                                                                 | College IQAC                                                                                                   | Science association                            | Aug 2021   | 100 |
| 37 | National Science Day                                                                                                  | College IWQAC                                                                                                  | Science association                            | 28/02/2022 | 100 |
| 38 | Avishkar Participation                                                                                                | IQAC,University of Mumbai                                                                                      | Science association                            | 28/2/2022  | 28  |
| 39 | Institutional Training Programme through webinar on clean energy sources and solid waste management                   | Dr. Nitin Lingayat,<br>Head, Electrical<br>Engineering Dept.,<br>IOPE Lonere                                   | Physics<br>Dept                                | 24/07/2021 | 72  |
| 40 | Online poster competition                                                                                             | IQAC                                                                                                           | NSS                                            | 13/07/2021 | 250 |
| 41 | Lecture on post- independece progress in indian Education                                                             | College IQAC                                                                                                   | NSS                                            | 10/02/2022 | 56  |
| 42 | Celebration of Chhtrapati Shivaji<br>Maharaj Jayanti                                                                  | College IQAC                                                                                                   | NSS                                            | 2/19/2022  | 50  |