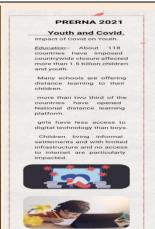

| : | 100                                         |
| Aim(s)                      | : | To promote scientific temper among students |
| Outcome(s)                  | : | ADITYA WATVE (T. Y. B.sc)                   |
|                             |   | HARSHAD SALVI (T. Y. B.sc)                  |
|                             |   | AASHA SAKPAL (T. Y. B.sc)                   |
|                             |   | SWATI MISHTRA (F. Y. B.sc)                  |
|                             |   | ANUJA WATVE (F. Y. B.sc) were presenter     |
|                             |   | and remaining students of Fybsc class       |
|                             |   | participated as audience                    |
|                             |   |                                             |









#### **SCIENCE ASSOCOATION**

**Activity Report** 

#### Academic Year 2021-22 Activity No.2

| Name of the Activity        | : | National Science Day                              |
|-----------------------------|---|---------------------------------------------------|
| Name of the Organizing      | : | Science Association                               |
| <b>Department/Committee</b> |   |                                                   |
| Name of Resource Person(s)  | : | Dr. Sandesh Gurav – Principal                     |
| Date                        | : | 28 <sup>th</sup> February 2022                    |
| Venue                       | : | College Campus                                    |
| Number of beneficiaries     | : | 100