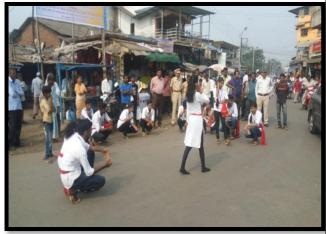

| 22 | Voters Day Awarness Programme                                                                                         | Tahashil Karyalay,<br>Roha                                                                                     | NSS                                            | 25/01/2022 | 450 |
|----|-----------------------------------------------------------------------------------------------------------------------|----------------------------------------------------------------------------------------------------------------|------------------------------------------------|------------|-----|
| 23 | Yoga and Suryanamskar                                                                                                 | State Government                                                                                               | NSS & Sports Dept.                             | 10/02/2022 | 56  |
| 24 | Lecture on post- independece progress in indian Education                                                             | College IQAC                                                                                                   | NSS                                            | 10/02/2022 | 56  |
| 25 | Poem Reading                                                                                                          | College IQAC                                                                                                   | Cultural<br>Committee                          | 14/02/2022 | 150 |
| 26 | Celebration of Chhtrapati Shivaji<br>Maharaj Jayanti                                                                  | College IQAC                                                                                                   | NSS                                            | 2/19/2022  | 50  |
| 27 | Blood Group Checking Camp                                                                                             | Civil Hospital,<br>Nagothane                                                                                   | NSS                                            | 22/02/2022 | 30  |
| 28 | Blood donation Camp                                                                                                   | Civil Hospital,<br>Alibag                                                                                      | NSS                                            | 24/02/2022 | 40  |
| 29 | Savitribai Phule Jayanti                                                                                              | Reliance Industries                                                                                            | NSS &<br>WDC                                   | 01/03/2022 | 200 |
| 30 | Blood Group Checking Camp                                                                                             | Civil Hospital,<br>Nagothane                                                                                   | NSS                                            | 22/02/2022 | 30  |
| 32 | Celebration of International women's<br>day- Online Webinar on-Laws of<br>women's Safety by Adv .Mrs Sonal J.<br>Jain | College IQAC                                                                                                   | WDC                                            | 08/03/2022 | 20  |
| 33 | Celebration of International women's day- Poster presentation ,speeches                                               | College IQAC                                                                                                   | WDC                                            | 09/03/2022 | 25  |
| 34 | Inauguration of Career Katta.                                                                                         | Maharashtra State Higher & Technical Education Department and Maharashtra Information Technical Support Center | Career<br>Guidance<br>and<br>Placement<br>Cell | 07/01/2022 | 25  |
| 35 | Workshop on Job opprtunities in Central<br>Board of Indirect taxes                                                    | College IQAC                                                                                                   | Career<br>Guidance<br>and<br>Placement<br>Cell | 11/04/2022 | 65  |
| 36 | Exhibition of science bulletin PRERNA                                                                                 | College IQAC                                                                                                   | Science association                            | Aug 2021   | 100 |
| 37 | National Science Day                                                                                                  | College IWQAC                                                                                                  | Science association                            | 28/02/2022 | 100 |
| 38 | Avishkar Participation                                                                                                | IQAC,University of Mumbai                                                                                      | Science association                            | 28/2/2022  | 28  |
| 39 | Institutional Training Programme through webinar on clean energy sources and solid waste management                   | Dr. Nitin Lingayat,<br>Head, Electrical<br>Engineering Dept.,<br>IOPE Lonere                                   | Physics<br>Dept                                | 24/07/2021 | 72  |
| 40 | Online poster competition                                                                                             | IQAC                                                                                                           | NSS                                            | 13/07/2021 | 250 |
| 41 | Lecture on post- independece progress in indian Education                                                             | College IQAC                                                                                                   | NSS                                            | 10/02/2022 | 56  |
| 42 | Celebration of Chhtrapati Shivaji<br>Maharaj Jayanti                                                                  | College IQAC                                                                                                   | NSS                                            | 2/19/2022  | 50  |