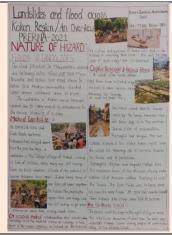

ries     | : | 100                                         |
| Aim(s)                      | : | To promote scientific temper among students |
| Outcome(s)                  | : | ADITYA WATVE (T. Y. B.sc)                   |
|                             |   | HARSHAD SALVI (T. Y. B.sc)                  |
|                             |   | AASHA SAKPAL (T. Y. B.sc)                   |
|                             |   | SWATI MISHTRA (F. Y. B.sc)                  |
|                             |   | ANUJA WATVE (F. Y. B.sc) were presenter     |
|                             |   | and remaining students of Fybsc class       |
|                             |   | participated as audience                    |
|                             |   |                                             |









#### **SCIENCE ASSOCOATION**

**Activity Report** 

#### Academic Year 2021-22 Activity No.2

| Name of the Activity        | : | National Science Day                              |
|-----------------------------|---|---------------------------------------------------|
| Name of the Organizing      | : | Science Association                               |
| <b>Department/Committee</b> |   |                                                   |
| Name of Resource Person(s)  | : | Dr. Sandesh Gurav – Principal                     |
| Date                        | : | 28 <sup>th</sup> February 2022                    |
| Venue                       | : | College Campus                                    |
| Number of beneficiaries     | : | 100