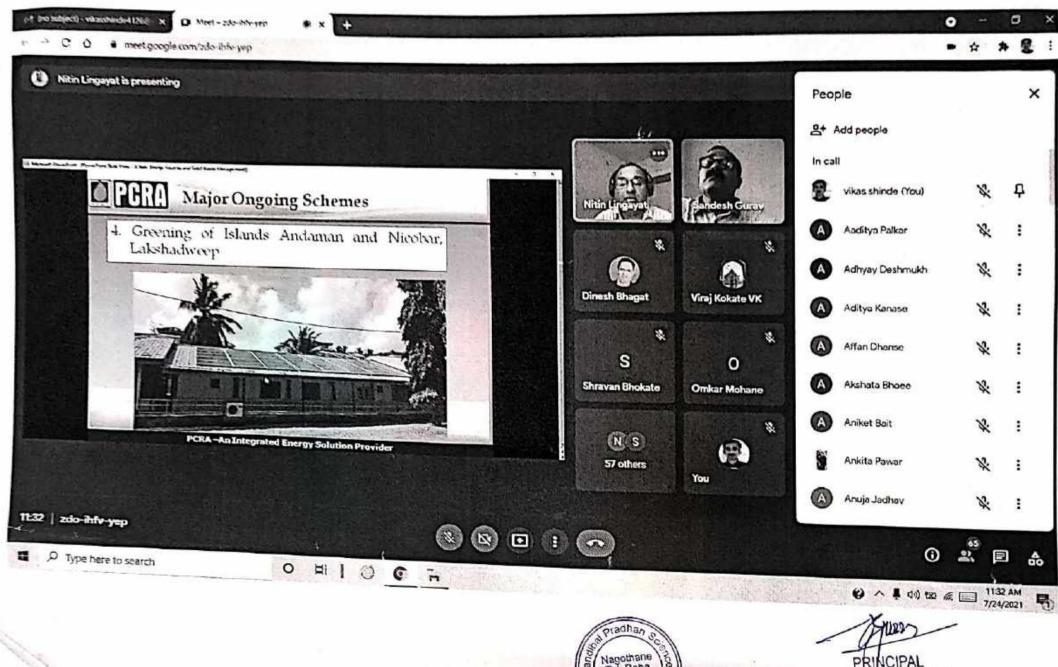

Luchondhan Activity in charge

Principal PRINCIPAL K.E.S. A. P Science College Nagothane, Dist. Raigad (M.S