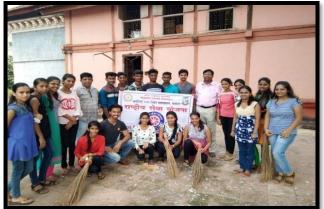

nimal Husbandry category and PG level for the Selection Round of 16th Inter-Collegiate / Institute / Department Avishkar Research Convention: 2021-22 for Raigad District zone. The said research proposal is selected for Final Round of 16th Inter-Collegiate/Institute/Department Avishkar Research Convention: 2021-22.

Dr. (Mrs.) Minakshi Guray OSD.

Avishkar Research Convention, University of Mumbai

> Mumbai April 25, 2022



Dr. Suhil Patil Director, Department of Students' Development, University of Mumbai



#### **NSS Outreach activities of 2021-22**



Blood donation Certificate

Distribution of Notebooks in Primary School





Women health Lecture

Celebration of Death Anniversary of Dr. B. R. Ambedkar





Resedential Camp



#### **NSS Outreach activities of 2021-22**















































#### Anandibai Pradhan Science College Nagothane, Tal.Roha, Dist. Raigad.402106

# Career Guidance and Placement Cell Activity Report Academic Year 2021-22

**Activity No.1** 

| Name of the Activity