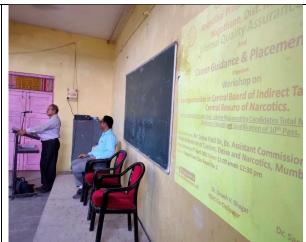

| 22 | Voters Day Awarness Programme                                                                                         | Tahashil Karyalay,<br>Roha                                                                                     | NSS                                            | 25/01/2022 | 450 |
|----|-----------------------------------------------------------------------------------------------------------------------|----------------------------------------------------------------------------------------------------------------|------------------------------------------------|------------|-----|
| 23 | Yoga and Suryanamskar                                                                                                 | State Government                                                                                               | NSS & Sports Dept.                             | 10/02/2022 | 56  |
| 24 | Lecture on post- independece progress in indian Education                                                             | College IQAC                                                                                                   | NSS                                            | 10/02/2022 | 56  |
| 25 | Poem Reading                                                                                                          | College IQAC                                                                                                   | Cultural<br>Committee                          | 14/02/2022 | 150 |
| 26 | Celebration of Chhtrapati Shivaji<br>Maharaj Jayanti                                                                  | College IQAC                                                                                                   | NSS                                            | 2/19/2022  | 50  |
| 27 | Blood Group Checking Camp                                                                                             | Civil Hospital,<br>Nagothane                                                                                   | NSS                                            | 22/02/2022 | 30  |
| 28 | Blood donation Camp                                                                                                   | Civil Hospital,<br>Alibag                                                                                      | NSS                                            | 24/02/2022 | 40  |
| 29 | Savitribai Phule Jayanti                                                                                              | Reliance Industries                                                                                            | NSS &<br>WDC                                   | 01/03/2022 | 200 |
| 30 | Blood Group Checking Camp                                                                                             | Civil Hospital,<br>Nagothane                                                                                   | NSS                                            | 22/02/2022 | 30  |
| 32 | Celebration of International women's<br>day- Online Webinar on-Laws of<br>women's Safety by Adv .Mrs Sonal J.<br>Jain | College IQAC                                                                                                   | WDC                                            | 08/03/2022 | 20  |
| 33 | Celebration of International women's day- Poster presentation ,speeches                                               | College IQAC                                                                                                   | WDC                                            | 09/03/2022 | 25  |
| 34 | Inauguration of Career Katta.                                                                                         | Maharashtra State Higher & Technical Education Department and Maharashtra Information Technical Support Center | Career<br>Guidance<br>and<br>Placement<br>Cell | 07/01/2022 | 25  |
| 35 | Workshop on Job opprtunities in Central<br>Board of Indirect taxes                                                    | College IQAC                                                                                                   | Career<br>Guidance<br>and<br>Placement<br>Cell | 11/04/2022 | 65  |
| 36 | Exhibition of science bulletin PRERNA                                                                                 | College IQAC                                                                                                   | Science association                            | Aug 2021   | 100 |
| 37 | National Science Day                                                                                                  | College IWQAC                                                                                                  | Science association                            | 28/02/2022 | 100 |
| 38 | Avishkar Participation                                                                                                | IQAC,University of Mumbai                                                                                      | Science association                            | 28/2/2022  | 28  |
| 39 | Institutional Training Programme through webinar on clean energy sources and solid waste management                   | Dr. Nitin Lingayat,<br>Head, Electrical<br>Engineering Dept.,<br>IOPE Lonere                                   | Physics<br>Dept                                | 24/07/2021 | 72  |
| 40 | Online poster competition                                                                                             | IQAC                                                                                                           | NSS                                            | 13/07/2021 | 250 |
| 41 | Lecture on post- independece progress in indian Education                                                             | College IQAC                                                                                                   | NSS                                            | 10/02/2022 | 56  |
| 42 | Celebration of Chhtrapati Shivaji<br>Maharaj Jayanti                                                                  | College IQAC                                                                                                   | NSS                                            | 2/19/2022  | 50  |