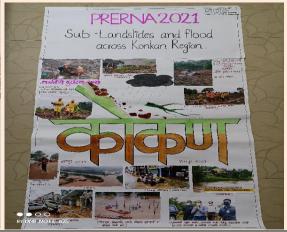

es     | : | 100                                         |
| Aim(s)                      | : | To promote scientific temper among students |
| Outcome(s)                  | : | ADITYA WATVE (T. Y. B.sc)                   |
|                             |   | HARSHAD SALVI (T. Y. B.sc)                  |
|                             |   | AASHA SAKPAL (T. Y. B.sc)                   |
|                             |   | SWATI MISHTRA (F. Y. B.sc)                  |
|                             |   | ANUJA WATVE (F. Y. B.sc) were presenter     |
|                             |   | and remaining students of Fybsc class       |
|                             |   | participated as audience                    |
|                             |   |                                             |









#### **SCIENCE ASSOCOATION**

**Activity Report** 

#### Academic Year 2021-22 Activity No.2

| Name of the Activity        | : | National Science Day                              |
|-----------------------------|---|---------------------------------------------------|
| Name of the Organizing      | : | Science Association                               |
| <b>Department/Committee</b> |   |                                                   |
| Name of Resource Person(s)  | : | Dr. Sandesh Gurav – Principal                     |
| Date                        | : | 28 <sup>th</sup> February 2022                    |
| Venue                       | : | College Campus                                    |
| Number of beneficiaries     | : | 100