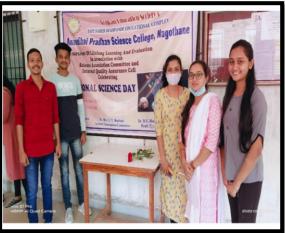

<br>Aaditya Anil Vatve | T.Y.B.Sc.        | Story telling          | University<br>level      |
|       |                                           | F.Y.B.Sc. I.T.   | (Marathi)<br>Elocution | University               |
| 2     | Miss Raheen Sajid<br>Adhikari             | F. Y.B.SC. 1.11. | (English)              | level<br>Intercollegiate |
| 3     | Nikhil Narayan Harnekar                   | Indian light     | -                      | level                    |
| 4     | Miss Ruchika Dilip Nikam                  | Cartooning       | -                      | Intercollegiate level    |



#### **Kokan Education Society's**

### Anandibai Pradhan Science College Nagothane, Tal.Roha, Dist. Raigad.402106

### Clips of various Activities cin college Academic Year 2021-22

























# **Activity Report**

(Academic report- Year 2021-22)

| Name of the activity                               | :  | Online celebration of HIV-AIDS Day                                                                                                                                                                                                                         |  |
|----------------------------------------------------|----|------------------------------------------------------------------------------------------------------------------------------------------------------------------------------------------------------------------------------------------------------------|--|
| Name of the activity  Name of organizing committee | :  | Women development Cell