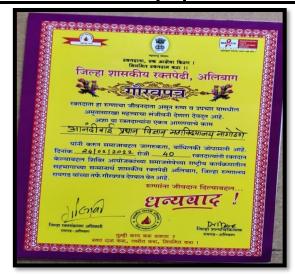

-----|---|---------------------------------------------------|
| Name of organizing committee    | : | NSS                                               |
| Organised in collaboration with | : | -                                                 |
| Name of Resource person         | : | PHC& Civil Hospital, Alibag, Raigad & NSS<br>Unit |
| Date                            | : | 22/02/22                                          |
| Venue                           | : | College Lecture Room No 1                         |
| Number of beneficiaries         |   | > 30                                              |
| Aims-                           | : | ➤ To collect blood for blood banks                |
| Outcome                         | : | Students participated in blood donation campaign  |







# **Activity Report**

(Academic report- Year 2021-22)

| : Celebration of Balika Din and felicitation of Ladies staff in college                                                                                                                                                                                                                                                                              |
|------------------------------------------------------------------------------------------------------------------------------------------------------------------------------------------------------------------------------------------------------------------------------------------------------------------------------------------------------|
| : Women development Cell